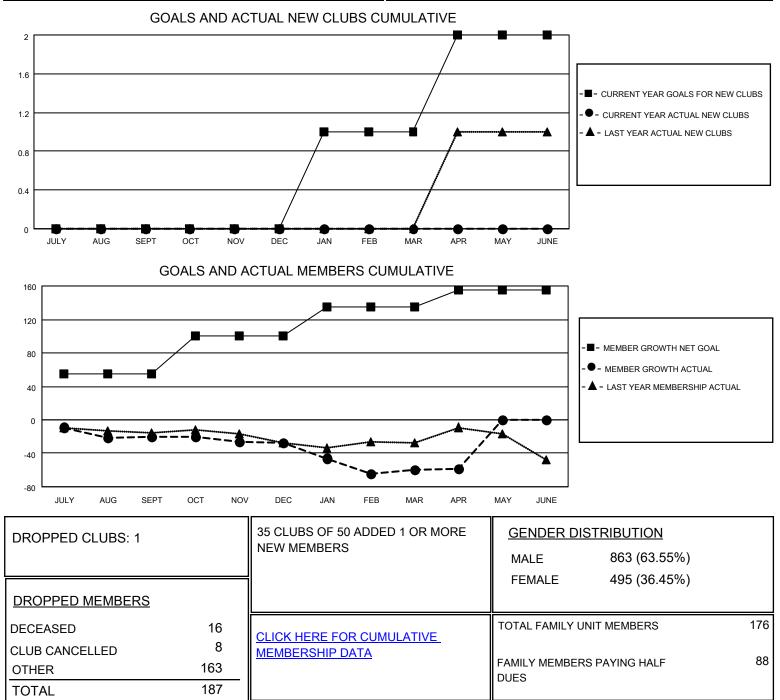

## LOCATION TEXAS

District 2 X3

Results as of: 4/30/2021

| Clubs                 |               |           |               | Members               |                       |                         |                                                    |
|-----------------------|---------------|-----------|---------------|-----------------------|-----------------------|-------------------------|----------------------------------------------------|
| RESULTS FOR 2020-2021 |               |           |               | RESULTS FOR 2020-2021 |                       |                         |                                                    |
| QUARTER               | NEW CLUB GOAL | NEW CLUBS | DROPPED CLUBS | QUARTER MEMB          | ER GROWTH NET<br>GOAL | MEMBER GROWTH<br>ACTUAL | DROPPED<br>MEMBERS ACTUAL<br>(including transfers) |
| JULY/AUG/SEPT         | 0             | 0         | 0             | JULY/AUG/SEPT         | 55                    | 34                      | 52                                                 |
| OCT/NOV/DEC           | 0             | 0         | 0             | OCT/NOV/DEC           | 45                    | 46                      | 52                                                 |
| JAN/FEB/MAR           | 1             | 0         | 1             | JAN/FEB/MAR           | 35                    | 31                      | 63                                                 |
| APR/MAY/JUNE          | 1             | 0         | 0             | APR/MAY/JUNE          | 20                    | 21                      | 20                                                 |